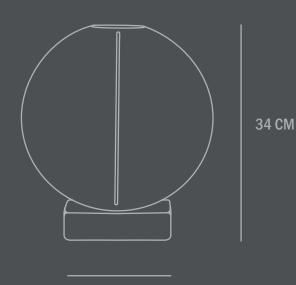

Kristian Sofus Hansen & Tommy Hyldahl, 2017

Colour: Coffee **Material: Ceramic** 

**Care instructions:** 

Use a soft dry cloth to clean the product.

Do not use household cleaners.

Not waterproof

Dimensions: L32 / W7 / H34 CM

Country of origin: CN

Product weight: 2,00 Kgs

Packaging:

Dimensions: L35 / W13 / H42 CM Total weight incl. product: 3,00 Kgs

Number of parcels: 1 Material: Brown cardboard

3 CM

32 CM