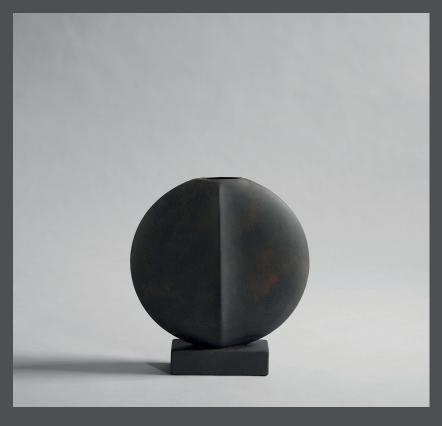

## **GUGGENHEIM MINI**

The connection between the sharp archetypical geometric lines and thin silhouettes of the Guggenheim collection creates a decorative, optical illusion.

Its three-dimensional form is intriguing from any angle. The texture of the handmade surface beautifully catches the light and becomes an artistic object in the space.

The hand glazed ceramic collection may vary slightly in terms of colour and it is not 100% waterproof.

Designed by Kristian Sofus Hansen & Tommy Hyldahl.

Product no: 111220

Type: Vase - Indoor

Designer / Year of design:

Kristian Sofus Hansen & Tommy Hyldahl, 2017

Colour: Coffee **Material: Ceramic** 

**Care instructions:** 

Use a soft dry cloth to clean the product.

Do not use household cleaners.

Not waterproof

Dimensions: L32 / W7 / H34 CM